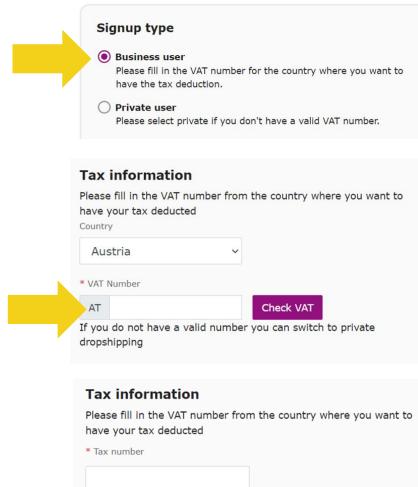

# Start sign-up

Becoming a partner with dropXL is easy. To get started, head to dropXL.com and hit "Sign up."

- First, choose the country you want to sell to
- Click on "Start sign up"
- Choose "business user" for your account if you have a valid tax number
- Otherwise, please select "private user"

### **Business user**

Creating an account as a "business user" is required if you have a valid tax number.

- Fill in your first name, last name, and phone number
- Provide your tax number
  - For EU countries, you will need to validate your tax number.
  - For non-EU countries, please provide the tax number you have. This won't need to be validated.

#### **Business information**

If you do not have a valid number you can switch to private dropshipping