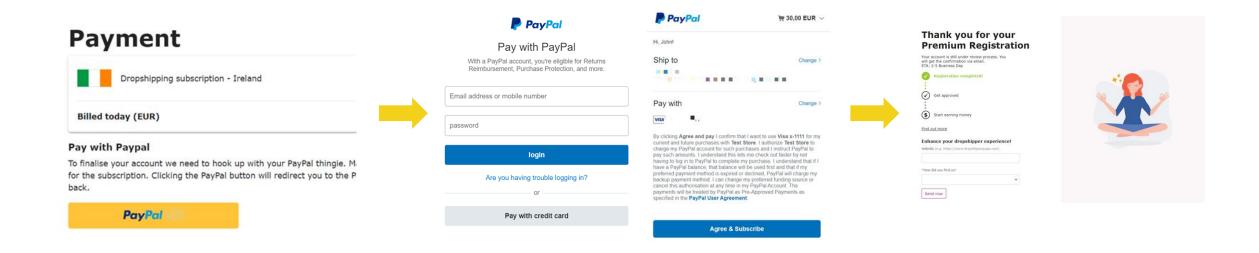

#### Payment

On the payment screen, confirm the information is correct and click the "PayPal" button You will be redirected to PayPal to log in and confirm the payment. If you don't have PayPal you can choose the "Pay with credit card" option on the login screen Once the payment is successful, you will be redirected to the thank you page

# Enhance your dropshipper experience

Your feedback is appreciated. Please provide your website address and how you found out about dropXL. We use this information to improve our services.