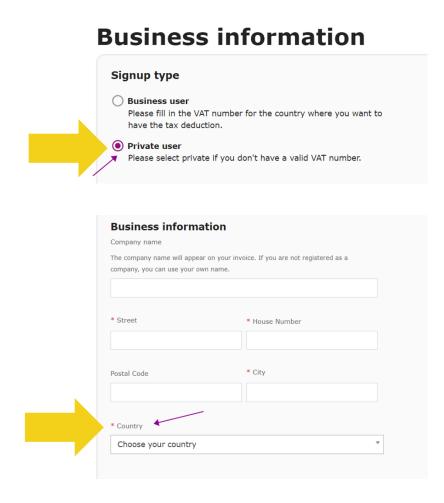

#### **Private user**

Create an account as a "private user" if you don't have a valid tax number.

- Provide your first name, last name, and phone number
- Next, add your company details including the company name, address, and country

The company name that you provide will appear on your invoice. If you haven't registered as a company yet, please use your full name instead.