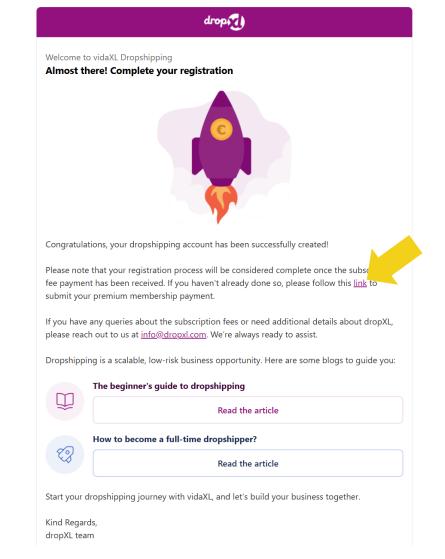

#### By email

- Find your confirmation email from dropXL in your inbox with the subject "Almost there! Complete your registration" (don't forget to check your junk folder)
- Follow the link in the email to submit your premium membership payment